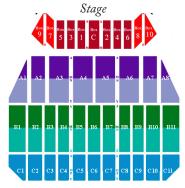

| <b>ALL SHOWS</b> | BEGIN | AT 8:15pm |
|------------------|-------|-----------|
|------------------|-------|-----------|

CARDHOLDER NAME (please print)

| SINGLE TICKET PRICES      | Ticket Price |  |  |
|---------------------------|--------------|--|--|
| Center Boxes (C thru 6)*  | \$85*        |  |  |
| Side Boxes (7, 8, 9 & 10) | \$80         |  |  |
| Terrace A (Rows A-M)      | \$62         |  |  |
| Terrace A (Rows N-Y)      | \$50         |  |  |
| Terrace B (Rows A-M)      | \$39         |  |  |
| Terrace B (Rows N-Y)      | \$28         |  |  |
| Terrace C                 | \$14         |  |  |

<sup>\*</sup>Center Boxes Available July 2nd, August 7th & 8th Only

- Mail orders will be filled in order received.
- Checks and credit/debit cards will be processed when seats are assigned.
- In the event requested ticket price is unavailable, the next lower price ticket available will be substituted and the cost difference will be credited to you.
- Tickets will be mailed after May 31.