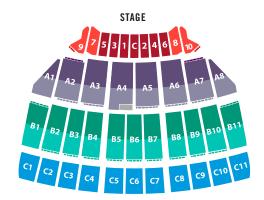

## **SINGLE TICKET PRICES**

| Center Boxes (C thru 6)<br>Available June 27, 28, 29 only. | \$95 |
|------------------------------------------------------------|------|
| Side Boxes (7, 8, 9 & 10)                                  | \$90 |
| Terrace A (Rows A-M)                                       | \$74 |
| Terrace A (Rows N-Y)                                       | \$58 |
| Terrace B (Rows A-M)                                       | \$44 |
| Terrace B (Rows N-Y)                                       | \$31 |
| Terrace C                                                  | \$15 |