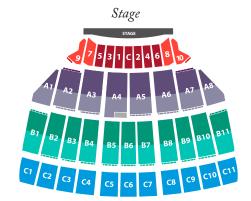

## 2016 MUNY SINGLE TICKET MAIL ORDER FORM

COMPLETE THE ORDER FORM AND MAIL WITH PAYMENT TO: THE MUNY BOX OFFICE, #1 THEATRE DRIVE, ST. LOUIS, MO 63112-1098

| SINGLE TICKET PRICES      | Ticket Price |
|---------------------------|--------------|
| Center Boxes (C thru 6)*  | \$90*        |
| Side Boxes (7, 8, 9 & 10) | \$85         |
| Terrace A (Rows A-M)      | <b>\$70</b>  |
| Terrace A (Rows N-Y)      | \$56         |
| Terrace B (Rows A-M)      | \$42         |
| Terrace B (Rows N-Y)      | \$30         |
| Terrace C                 | \$14         |